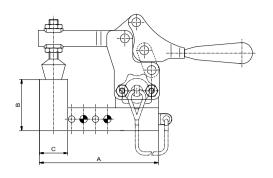

## **Horizontal Clamp Unit**

with surface 25x25

| Nr.   | A   | В  | C  | g   |
|-------|-----|----|----|-----|
| 91654 | 105 | 45 | 25 | 170 |
| 91867 | 105 | 95 | 25 | 363 |
| 91868 | 194 | 45 | 25 | 323 |
| 91871 | 194 | 95 | 25 | 410 |

## **Horizontal Clamp Unit**

with Meisterbock Screw, convex R18

| Nr.   | A   | В  | C  | ğ   |
|-------|-----|----|----|-----|
| 91653 | 105 | 78 | 25 | 158 |
| 91870 | 194 | 78 | 25 | 473 |

**ALUFIX** ratchet clamps can be anodized in different colours. The colour natural is standard, black (-1) is available as an alternative. Other colours on request.