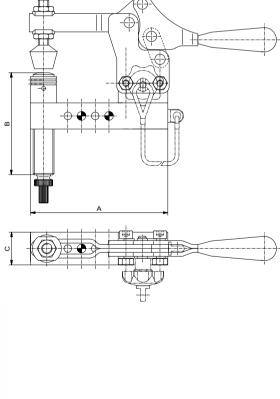

## **Horizontal Clamp Unit**

with surface 25x25

| Nr.   | A   | В  | C  | g   |
|-------|-----|----|----|-----|
| 91654 | 105 | 45 | 25 | 170 |
| 91867 | 105 | 95 | 25 | 363 |
| 91868 | 194 | 45 | 25 | 323 |
| 91871 | 194 | 95 | 25 | 410 |

## **Horizontal Clamp Unit**

with Meisterbock Screw, convex R18

| Nr.   | A   | В  | C  | ğ   |
|-------|-----|----|----|-----|
| 91653 | 105 | 78 | 25 | 158 |
| 91870 | 194 | 78 | 25 | 473 |

**ALUFIX** ratchet clamps can be anodized in different colours. The colour natural is standard, black (-1) is available as an alternative. Other colours on request.