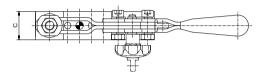

## **Horizontal Clamp Unit**

with surface 25x25

| Nr.   | A   | В  | C  | g   |
|-------|-----|----|----|-----|
| 91654 | 105 | 45 | 25 | 170 |
| 91867 | 105 | 95 | 25 | 363 |
| 91868 | 194 | 45 | 25 | 323 |
| 91871 | 194 | 95 | 25 | 410 |

## **Horizontal Clamp Unit**

with Meisterbock Screw, convex R18

| Nr.   | A   | В  | C  | ğ   |
|-------|-----|----|----|-----|
| 91653 | 105 | 78 | 25 | 158 |
| 91870 | 194 | 78 | 25 | 473 |

**ALUFIX** ratchet clamps can be anodized in different colours. The colour natural is standard, black (-1) is available as an alternative. Other colours on request.