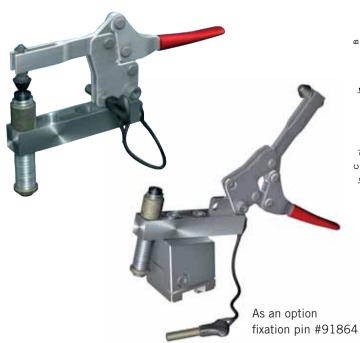

## **Horizontal Clamp Unit**

with surface 25x25

| Nr.   | A   | В  | C  | g   |
|-------|-----|----|----|-----|
| 91654 | 105 | 45 | 25 | 170 |
| 91867 | 105 | 95 | 25 | 363 |
| 91868 | 194 | 45 | 25 | 323 |
| 91871 | 194 | 95 | 25 | 410 |

## **Horizontal Clamp Unit**

with Meisterbock Screw, convex R18

| Nr.   | A   | В  | C  | ğ   |
|-------|-----|----|----|-----|
| 91653 | 105 | 78 | 25 | 158 |
| 91870 | 194 | 78 | 25 | 473 |

**ALUFIX** ratchet clamps can be anodized in different colours. The colour natural is standard, black (-1) is available as an alternative. Other colours on request.

Toggle clamps included in supply are available in silver or black.