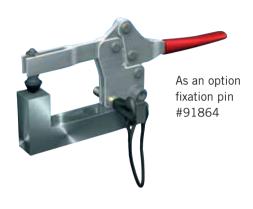

## **Horizontal Clamp Unit**

with surface 25x25

| Nr.   | A   | В  | C  | g   |
|-------|-----|----|----|-----|
| 91654 | 105 | 45 | 25 | 170 |
| 91867 | 105 | 95 | 25 | 363 |
| 91868 | 194 | 45 | 25 | 323 |
| 91871 | 194 | 95 | 25 | 410 |

## **Horizontal Clamp Unit**

with Meisterbock Screw, convex R18

| Nr.   | A   | В  | C  | ğ   |
|-------|-----|----|----|-----|
| 91653 | 105 | 78 | 25 | 158 |
| 91870 | 194 | 78 | 25 | 473 |

**ALUFIX** ratchet clamps can be anodized in different colours. The colour natural is standard, black (-1) is available as an alternative. Other colours on request.