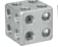

## Rotary swing unit

with thread

| Nr.   | A (AF) | В   | C   | D    | E    | g   |
|-------|--------|-----|-----|------|------|-----|
| 93063 | 25     | M6  | 72  | 24x1 | 44,6 | 342 |
| 99794 | 40     | M10 | 115 | 32x1 | 69   | 750 |

Rotary swing unit 99794 for Alufix 40 with worm gear for fine adjustment in both rotating axes