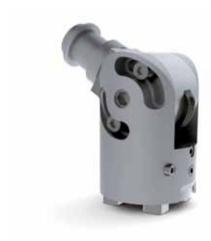

Rotary swing unit 99794 for Alufix 40 with worm gear for fine adjustment in both rotating axes