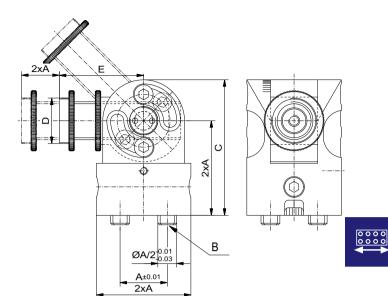

## Rotary swing unit

with thread

| Nr.   | A (AF) | В   | C   | D    | E    | g   |
|-------|--------|-----|-----|------|------|-----|
| 93063 | 25     | M6  | 72  | 24x1 | 44,6 | 342 |
| 99794 | 40     | M10 | 115 | 32x1 | 69   | 750 |