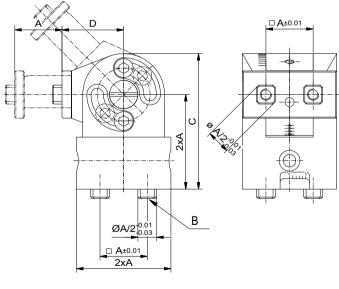

## Rotary swing unit

with nubs

| Nr.   | A (AF) | В   | C   | D    | ğ   |
|-------|--------|-----|-----|------|-----|
| 93660 | 25     | M6  | 72  | 32,6 | 370 |
| 99807 | 40     | M10 | 115 | 50   | 750 |
|       |        |     |     |      |     |