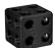

## Rotary swing unit

with nubs

| Nr.   | A (AF) | В   | C   | D    | ğ   |
|-------|--------|-----|-----|------|-----|
| 93660 | 25     | M6  | 72  | 32,6 | 370 |
| 99807 | 40     | M10 | 115 | 50   | 750 |
|       |        |     |     |      |     |

Rotary swing unit 99807 for Alufix 40 with worm gear for fine adjustment in both rotating axes

Rotary swing unit 93660 and 99794 for Alufix 40 with fine adjustment

ALUFIX CLASSIC elements can be anodized in different colours. The colour natural is standard, black (-1) is available as an alternative. Other colours on request.